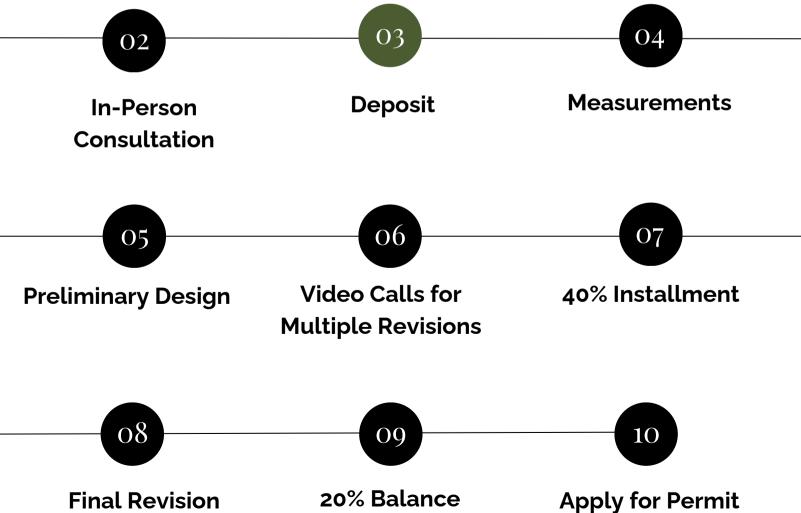

## ABOUT THIS SERVICE



## HOME EXTENSION

So you need more interior square footage? We got you covered.

When designing a home extension, we first need to determine if your vision will comply with municipal, provincial and federal building regulations. We can help with that!

Next, we provide proposals and revise them together over several meetings until we finalize the exact location and size of the extension.

## INCLUDED IN THIS PACKAGE

- Building code & municipal bylaw research
- Existing & proposed site plans
- Existing & proposed interior plans for extension
- Existing & proposed exterior elevations
- 3D rendering of the proposed extension (as needed)
- Construction details (as needed)
- Permit application





## **NEXT STEPS**